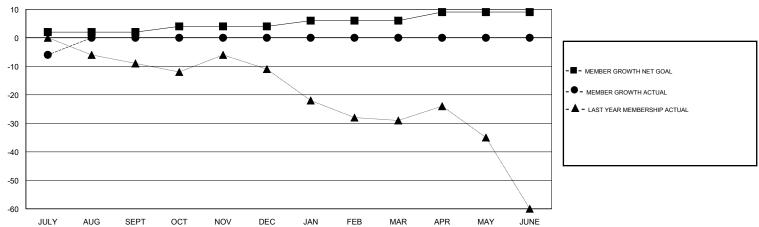

## LOCATION LOUISIANA

**GMT CA** 

|                       | Club          | s         |               |                       | Me                        | mbers                   |                                              |
|-----------------------|---------------|-----------|---------------|-----------------------|---------------------------|-------------------------|----------------------------------------------|
| RESULTS FOR 2018-2019 |               |           |               | RESULTS FOR 2018-2019 |                           |                         |                                              |
| QUARTER               | NEW CLUB GOAL | NEW CLUBS | DROPPED CLUBS | QUARTER               | MEMBER GROWTH NET<br>GOAL | MEMBER GROWTH<br>ACTUAL | DROPPED MEMBERS ACTUAL (including transfers) |
| JULY/AUG/SEPT         | 0             | 0         | 0             | JULY/AUG/SEPT         | 2                         | 7                       | 13                                           |
| OCT/NOV/DEC           | 0             | 0         | 0             | OCT/NOV/DEC           | 2                         | 0                       | 0                                            |
| JAN/FEB/MAR           | 0             | 0         | 0             | JAN/FEB/MAR           | 2                         | 0                       | 0                                            |
| APR/MAY/JUNE          | 0             | 0         | 0             | APR/MAY/JUNE          | 3                         | 0                       | 0                                            |